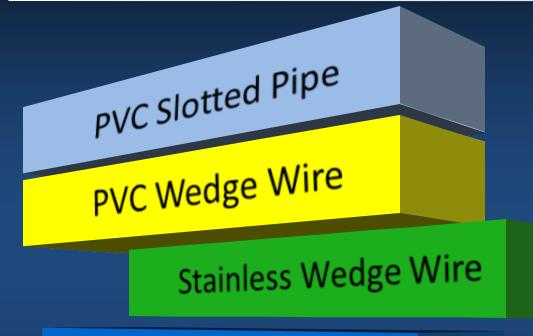

# SAND SPEARS

#### **How Sand Screens Work**





### Manufactured and Supplied In Australia



## There is One **To Suit Your Project** 8 Budget







Fresh water can be found in shallow Sand Aquifers and gravel all around the world

## Sand is a Natural Water filter





Sand Spears are Known by Many Names.

Sand Screens

Spear Point

Piezometer

Water Spear

**Drive Point** 

Wash Down Screen



Also.

**Drive Spears** 

Well Screens

Lowering Spears

Spear

Sand Blocker Screens

Water Screen



### Materials used in Construction

### **Stainless steel**



### UPVC



#### Wire Mesh

## STAINLESS STEEL LOWERING SPEARS



How Do They Work

### Here is How it Works

Outlet

## Water In

### Wedge Wire - Non Blocking



### **PVC Slotted - Can Block**





## **Types of Sand Spears**



Mesh Wrapped

# Slotted Pvc

## Suits –Bail Installation



# Slotted Pvc

### Suits – Push in Installation

(Not Highly recommended)



# Slotted Pvc

## Suits – Wash down Installation







### Suits – Bail Installation



### Suits – Drive in Installation

(Not a Highly recommended method)

## Suits – Wash down Installation

# Stainless Steel Wire Wedge



Suits – Bail Installation



## Suits – Wash down Installation



Where Can You Use Them







## Your Garden



# Your Farm



A dry River Bed or a Shallow Sandy Creek

# Your Beach House



# BUT REMEMBER...

#### When purchasing or Install your Sand Spear...



Do you have sand
 Decide on drilling method
 Screen size to match Gravel
 Check on Council regulations
 Choice the best position
 Decide on amount of water needed

####