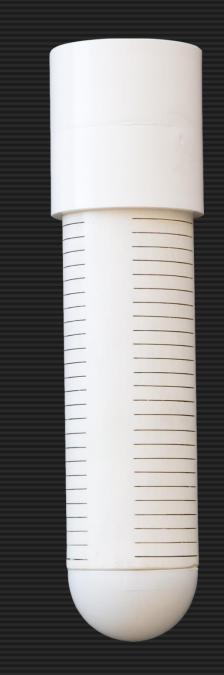

factured and Supplied In Australia



## There is One **To Suit Your Project** 8 Budget







Fresh water can be found in shallow Sand Aquifers and gravel all around the world

## Sand is a Natural Water filter





Sand Spears are Known by Many Names.

Sand Screens

Spear Point

Piezometer

Water Spear

**Drive Point** 

Wash Down Screen



Also.

**Drive Spears** 

Well Screens

Lowering Spears

Spear

Sand Blocker Screens

Water Screen



### Materials used in Construction

### **Stainless steel**



### UPVC



#### Wire Mesh

## STAINLESS STEEL LOWERING SPEARS



How Do They Work

### Here is How it Works

Outlet

## Water In

### Wedge Wire - Non Blocking



### **PVC Slotted - Can Block**





## **Types of Sand Spears**



Mesh Wrapped

# Slotted Pvc

## Suits –Bail Installation



# Slotted Pvc

### Suits – Push in Installation

(Not Highly recommended)



# Slotted Pvc

## Suits – Wash down Installation







### Suits – Bail Installation



### Suits – Drive in Installation

(Not a Highly recommended method)

## Suits – Wash down Installation

# Stainless Steel Wire Wedge



Suits – Bail Installation



## Suits – Wash down Installation



Where Can You Use Them







## Your Garden



# Your Farm



A dry River Bed or a Shallow Sandy Creek

# Your Beach House



# BUT REMEMBER...

#### When purchasing or Install your Sand Spear...



Do you have sand
 Decide on drilling method
 Screen size to match Gravel
 Check on Council regulations
 Choice the best position
 Decide on amount of water needed

#### And try to avoid...

Mud
Soil
Driving of PVC Screens
Deeper