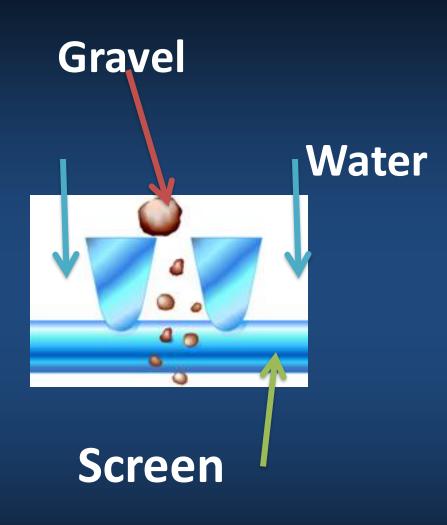

## STAINLESS STEEL LOWERING SPEARS

How Do They Work

### Here is How it Works

Outlet

## Water In