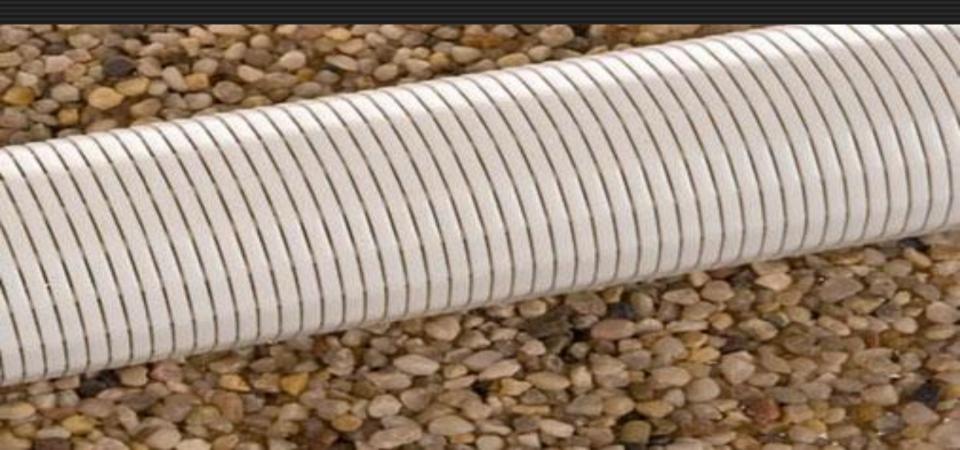

### Wedge Wire - Non Blocking

# Stainless Steel Wire Wedge

Suits – Bail Installation