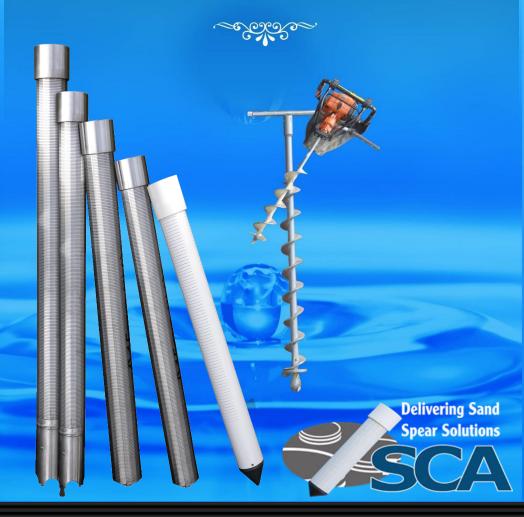

### Materials used in Construction

### **Stainless steel**

### UPVC

#### Wire Mesh

## **Types of Sand Spears**

Mesh Wrapped

# Slotted Pvc

# Stainless Steel Wire Wedge

Suits – Bail Installation