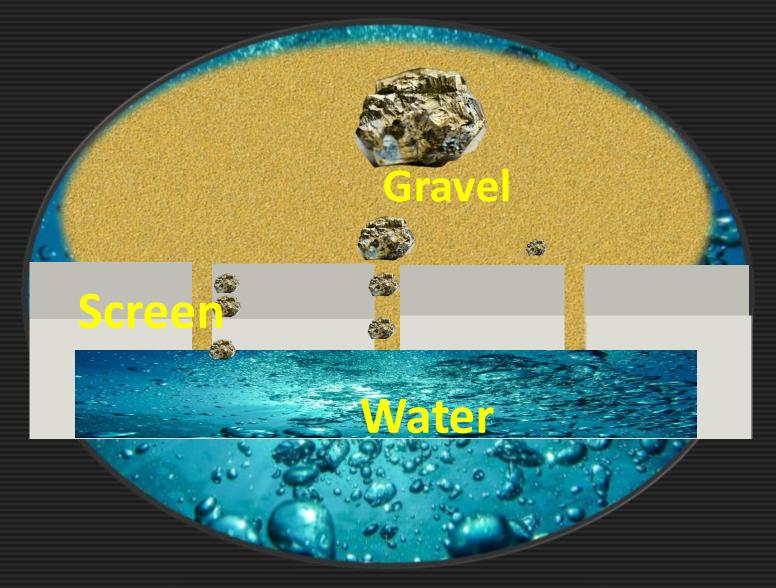

## STAINLESS STEEL LOWERING SPEARS

How Do They Work

### Here is How it Works

Outlet

## Water In