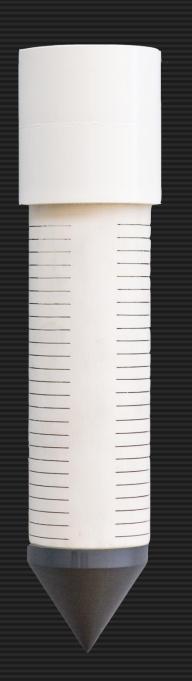

* 8 Budget







Fresh water can be found in shallow Sand Aquifers and gravel all around the world

## Sand is a Natural Water filter





Sand Spears are Known by Many Names.

Sand Screens

Spear Point

Piezometer

Water Spear

**Drive Point** 

Wash Down Screen



Also.

**Drive Spears** 

Well Screens

Lowering Spears

Spear

Sand Blocker Screens

Water Screen



### Materials used in Construction

### **Stainless steel**



### UPVC



#### Wire Mesh

## STAINLESS STEEL LOWERING SPEARS



How Do They Work

### Here is How it Works

Outlet

## Water In

### Wedge Wire - Non Blocking



### **PVC Slotted - Can Block**





## **Types of Sand Spears**



Mesh Wrapped

# Slotted Pvc

## Suits –Bail Installation



# Slotted Pvc

### Suits – Push in Installation

(Not Highly recommended)



# Slotted Pvc

## Suits – Wash down Installation







### Suits – Bail Installation



### Suits – Drive in Installation

(Not a Highly recommended method)

## Suits – Wash down Installation

# Stainless Steel Wire Wedge



Suits – Bail Installation



## Suits – Wash down Installation



Where Can You Use Them







## Your Garden



# Your Farm



A dry River Bed or a Shallow Sandy Creek

# Your Beach House



# BUT REMEMBER...

#### When purchasing or Install your Sand Spear...



Do you have sand
 Decide on drilling method
 Screen size to match Gravel
 Check on Council regulations
 Choice the best position
 Decide on amount of water needed

#### And try to avoid...

Mud
Soil
Driving of PVC Screens
Deeper than 3M
Air leaks
Screen set above the Aquifer



## How Can

We

Help you