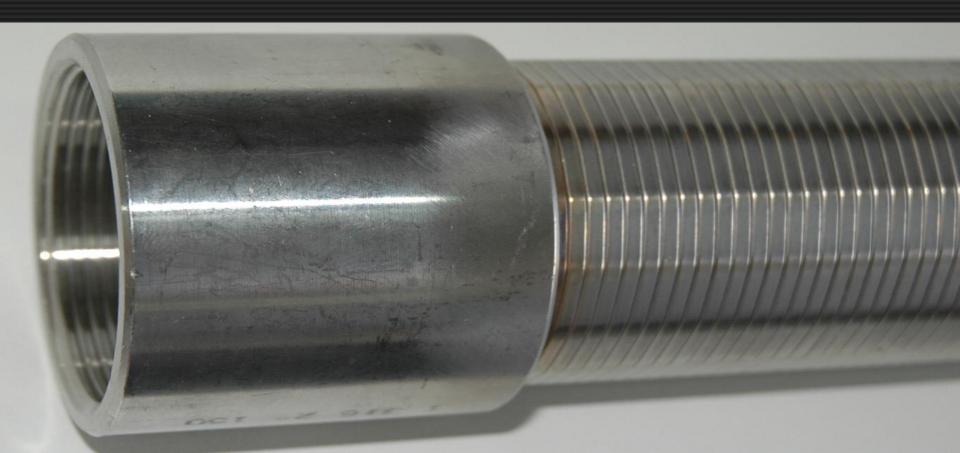

ar

**Drive Point** 

Wash Down Screen



Also.

**Drive Spears** 

Well Screens

Lowering Spears

Spear

Sand Blocker Screens

Water Screen



### Materials used in Construction

### **Stainless steel**



### UPVC



#### Wire Mesh

## STAINLESS STEEL LOWERING SPEARS



How Do They Work

### Here is How it Works

Outlet

## Water In

### Wedge Wire - Non Blocking



### **PVC Slotted - Can Block**





## **Types of Sand Spears**



Mesh Wrapped

# Slotted Pvc

## Suits –Bail Installation



# Slotted Pvc

### Suits – Push in Installation

(Not Highly recommended)



# Slotted Pvc

## Suits – Wash down Installation







### Suits – Bail Installation



### Suits – Drive in Installation

(Not a Highly recommended method)

## Suits – Wash down Installation

# Stainless Steel Wire Wedge



Suits – Bail Installation



## Suits – Wash down Installation



Where Can You Use Them







## Your Garden



# Your Farm



A dry River Bed or a Shallow Sandy Creek

# Your Beach House



# BUT REMEMBER...

#### When purchasing or Install your Sand Spear...



Do you have sand
 Decide on drilling method
 Screen size to match Gravel
 Check on Council regulations
 Choice the best position
 Decide on amount of water needed

#### And try to avoid...

Mud
Soil
Driving of PVC Screens
Deeper than 3M
Air leaks
Screen set above the Aquifer



## How Can

We

Help you



### In the Following way

Put Clean water in your hands
 Deliver the Sand Spear you need
 Manufacture to your requirements
 Deliver anywhere in the World
 A price that will surprise you
 Guaranteed



### Here's What Others h