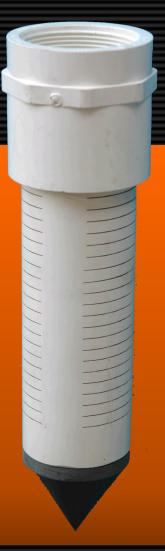

# SAND SPEARS

#### **How Sand Screens Work**





### Manufactured and Supplied In Australia



## There is One **To Suit Your Project** 8 Budget







Fresh water can be found in shallow Sand Aquifers and gravel all around the world

## Sand is a Natural Water filter





Sand Spears are Known by Many Names.

Sand Screens

Spear Point

Piezometer

Water Spear

**Drive Point** 

Wash Down Screen



Also.

**Drive Spears** 

Well Screens

Lowering Spears

Spear

Sand Blocker Screens

Water Screen



### Materials used in Construction

### **Stainless steel**



### UPVC



#### Wire Mesh

## STAINLESS STEEL LOWERING SPEARS



How Do They Work

### Here is How it Works

Outlet

## Water In

### Wedge Wire - Non Blocking



### **PVC Slotted - Can Block**





## **Types of Sand Spears**



Mesh Wrapped

# Slotted Pvc

## Suits –Bail Inst