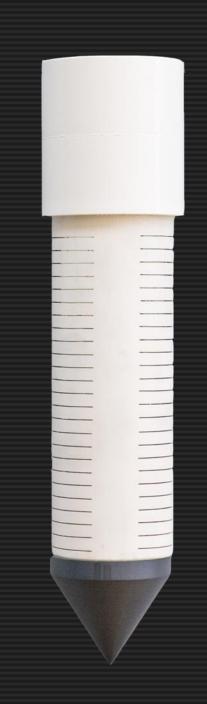

w Sand Aquifers and gravel all around the world

## Sand is a Natural Water filter





Sand Spears are Known by Many Names.

Sand Screens

Spear Point

Piezometer

Water Spear

**Drive Point** 

Wash Down Screen



Also.

**Drive Spears** 

Well Screens

Lowering Spears

Spear

Sand Blocker Screens

Water Screen



### Materials used in Construction

### **Stainless steel**



### UPVC



#### Wire Mesh

## STAINLESS STEEL LOWERING SPEARS



How Do They Work

### Here is How it Works

Outlet

## Water In

### Wedge Wire - Non Blocking



### **PVC Slotted - Can Block**





## **Types of Sand Spears**



Mesh Wrapped

# Slotted Pvc

## Suits –Bail Installation



# Slotted Pvc

### Suits – Push in Installation

(Not Highly recommended)



# Slotted Pvc

## Suits – Wash down Installation







### Suits – Bail Installation



### Suits – Drive in Installation

(Not a Highly recommended method)

## Suits – Wash down Installation

# Stainless Steel Wire Wedge



Suits – Bail Installation



## Suits – Wash down Installation



Where Can You Use Them







## Your Garden



# Your Farm



A dry River Bed or a Shallow Sandy Creek

# Your Beach House



# BUT REMEMBER...

#### When purchasing or Install your Sand Spear...



Do you have sand
 Decide on drilling method
 Screen size to match Gravel
 Check on Council regulations
 Choice the best position
 Decide on amount of water needed

#### And try to avoid...

Mud
Soil
Driving of PVC Screens
Deeper than 3M
Air leaks
Screen set above the Aquifer



## How Can

We

Help you



### In the Following way

Put Clean water in your h