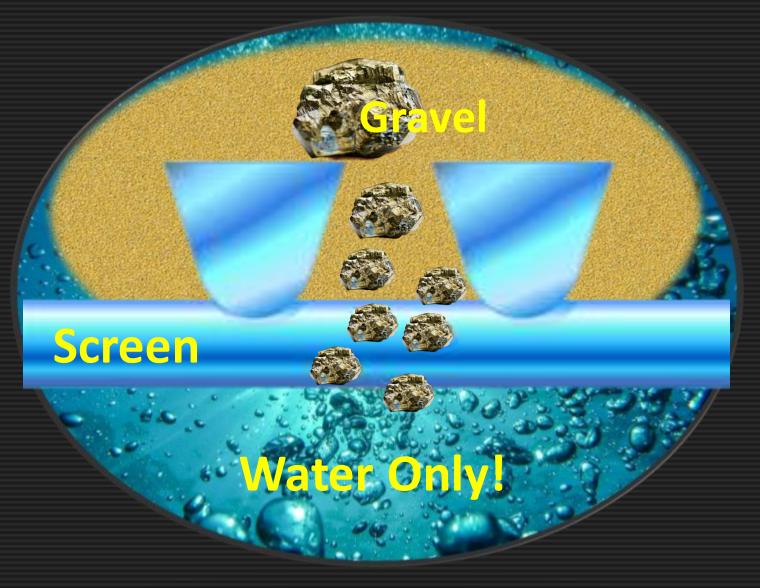

## STAINLESS STEEL LOWERING SPEARS

How Do They Work

### Here is How it Works

Outlet

## Water In