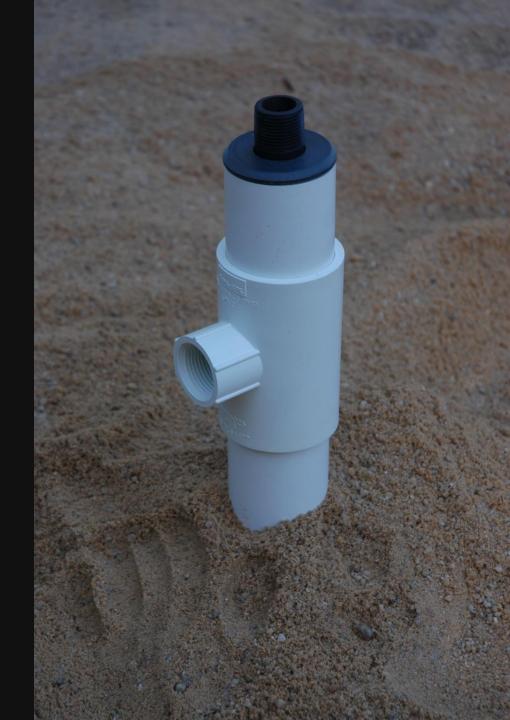

## STAINLESS STEEL LOWERING SPEARS

How Do They Work

### Here is How it Works

Outlet

## Water In